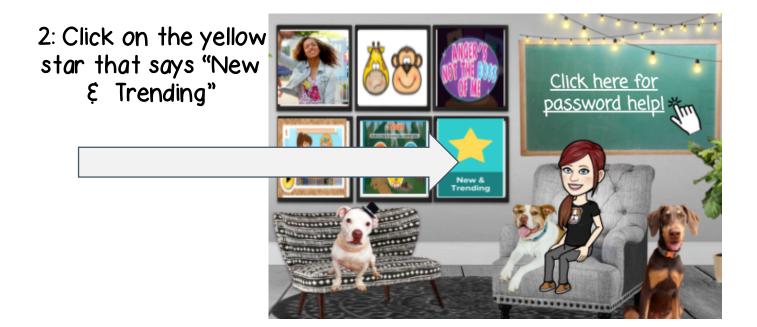

## Brain Pop How To!

Here is how to get to our Brain Pop Lessons for guidance:

I: On Ms. Filtness's Canvas page Click on your grade level

3: If you haven't entered our class code before click enter code at the top.