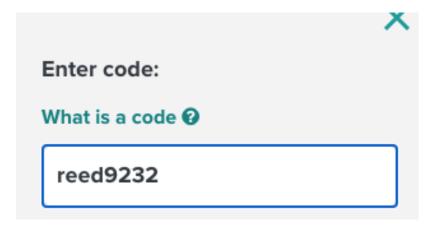

## 4: Enter your class code:

Ist: strong 7584

2<sup>nd</sup>: reed 9 2 3 2

3rd: movie 4220

4th: daily4703

5th: falcon 6431

\*you shouldn't need to enter this in the future

5: Now it will ask you to log in