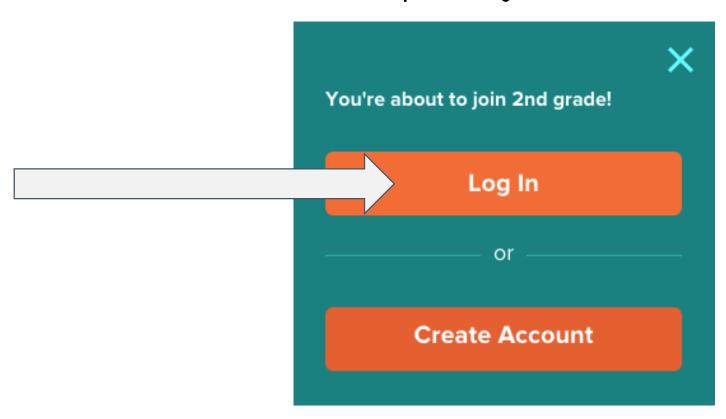

Login information:
Username: Your student ID (S+ #)

Password: panthers I

You're about to join 2nd grade!

Student username:

PESTestStudent

Student password:

Log In

6: After you have logged in go to your dashboard to find your lessons!