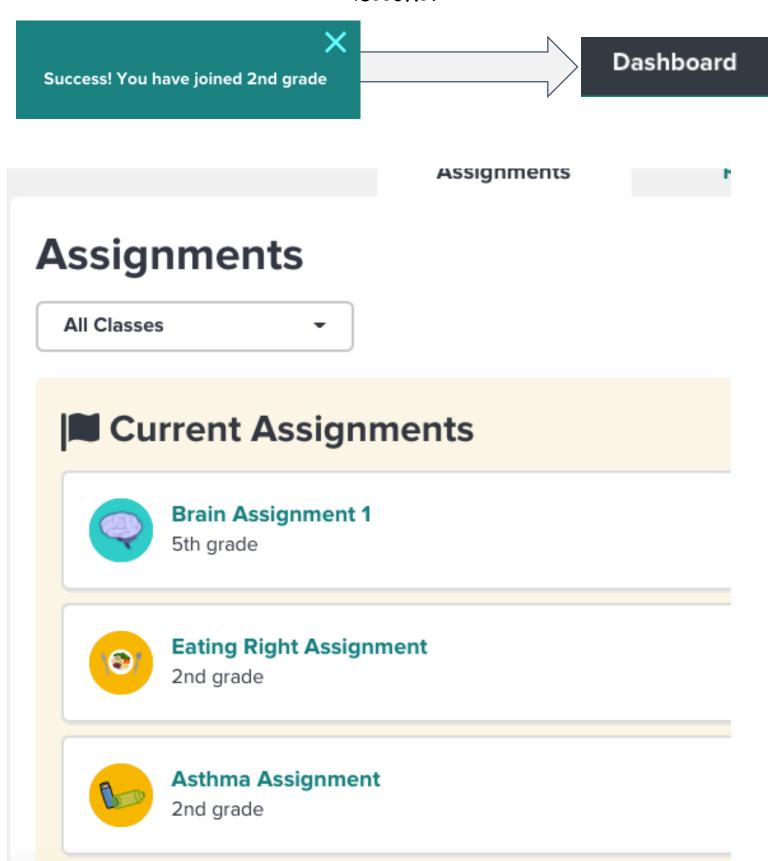

## Brain Pop How To!

Here is how to get to our Brain Pop Lessons for guidance:

I: On Ms. Filtness's Canvas page Click on your grade level















3: If you haven't entered our class code before click enter code at the top.

If you have done this step go to your dashboard to see the lessons.



## 4: Enter your class code:

Ist: strong 7584

2<sup>nd</sup>: reed 9 2 3 2

3rd: movie 4220

4th: daily4703

5th: falcon 6431

\*you shouldn't need to enter this in the future



5: Now it will ask you to log in



Login information:
Username: Your student ID (S+ #)

Password: panthers I

You're about to join 2nd grade!

Student username:

PESTestStudent

Student password:

Log In

6: After you have logged in go to your dashboard to find your lessons!