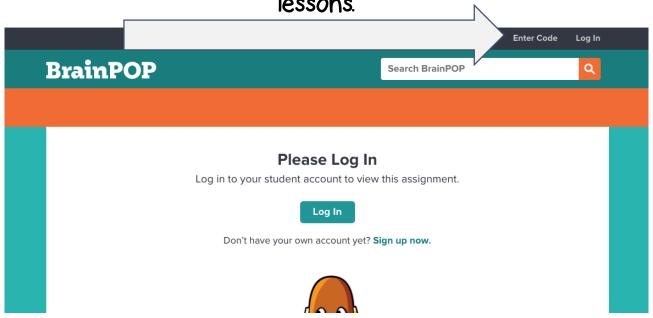

## Brain Pop How To!

Here is how to get to our Brain Pop Lessons for guidance:

I: On Ms. Filtness's Canvas page Click on your grade level

3: If you haven't entered our class code before click enter code at the top.

If you have done this step go to your dashboard to see the lessons.